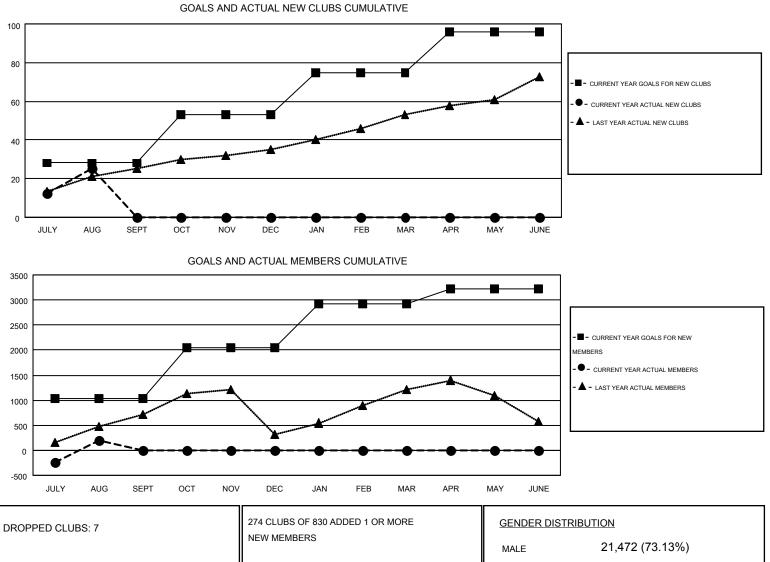

## GMT: NAZMUL HAQUE

| Clubs         |                       |           |                  |                  | Members       |                       |                                        |                    |                  |  |
|---------------|-----------------------|-----------|------------------|------------------|---------------|-----------------------|----------------------------------------|--------------------|------------------|--|
|               | RESULTS FOR 2016-2017 |           |                  |                  |               | RESULTS FOR 2016-2017 |                                        |                    |                  |  |
| QUARTER       | NEW CLUB<br>GOAL      | NEW CLUBS | DROPPED<br>CLUBS | NET<br>GAIN/LOSS | QUARTER       | NEW MEMBER<br>GOAL    | CHARTER AND<br>NEW<br>MEMBERS<br>ADDED | DROPPED<br>MEMBERS | NET<br>GAIN/LOSS |  |
| JULY/AUG/SEPT | 28                    | 25        | 7                | 18               | JULY/AUG/SEPT | 1,033                 | 1,536                                  | 1,340              | 196              |  |
| OCT/NOV/DEC   | 25                    | 0         | 0                | 0                | OCT/NOV/DEC   | 1,010                 | 0                                      | 0                  | 0                |  |
| JAN/FEB/MAR   | 22                    | 0         | 0                | 0                | JAN/FEB/MAR   | 881                   | 0                                      | 0                  | 0                |  |
| APR/MAY/JUNE  | 21                    | 0         | 0                | 0                | APR/MAY/JUNE  | 302                   | 0                                      | 0                  | 0                |  |

| NEW MEMBERS     | MALE                  | 21,472 (73.13%)                                                               |                                              |
|-----------------|-----------------------|-------------------------------------------------------------------------------|----------------------------------------------|
|                 | FEMALE                | 7,000 (20.87 %)                                                               |                                              |
|                 |                       |                                                                               | 12 520                                       |
| ASSESSMENT DATA | FAMILY UNIT MEMBERS   |                                                                               | 12,520                                       |
|                 | HEAD OF HOUSEHOLD     |                                                                               | 5,422                                        |
|                 | NON-HEAD OF HOUSEHOL  | D                                                                             | 7,098                                        |
|                 | CLICK HERE FOR HEALTH | CLICK HERE FOR HEALTH FAMILY UNIT MEMBERS   ASSESSMENT DATA HEAD OF HOUSEHOLD | MALE 21,472 (73.13%)   FEMALE 7,888 (26.87%) |